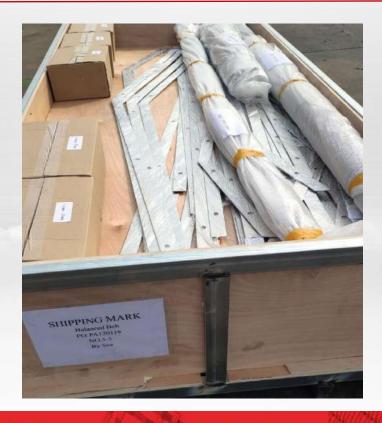

# Different packaging

The wooden case to reinforce

The wooden case to reinforce

The wooden case to reinforce

Flat pack with corner guard

Water-proof packing