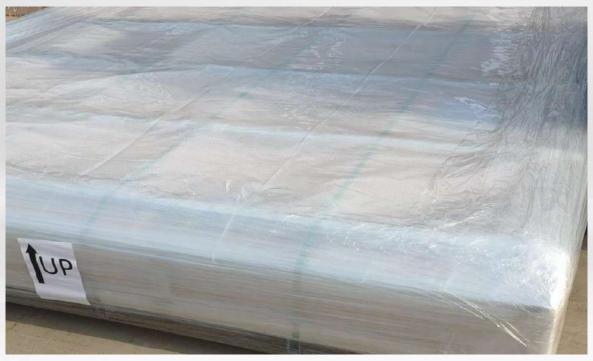

### Different packaging

# Different packaging

Metal Mesh for Architecture and Interiors

# Different packaging

The wooden case to reinforce

The wooden case to reinforce

The wooden case to reinforce

Flat pack with corner guard

Water-proof packing