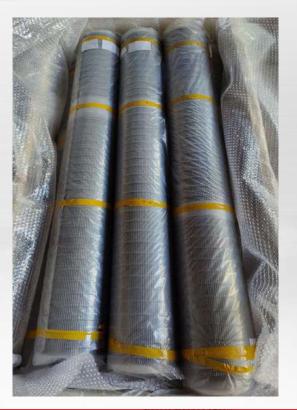

### Different packaging

# Different packaging

Metal Mesh for Architecture and Interiors

# Different packaging

The wooden case to reinforce

The wooden case to reinforce

The wooden case to reinforce

Flat pack with corner guard

Water-proof packing